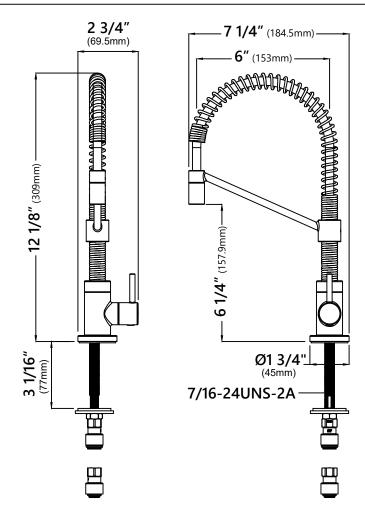

#### **Faucet Dimensions**

Overall Height: 12 1/8" Spout Height: 6 1/4" Spout Reach: 6"