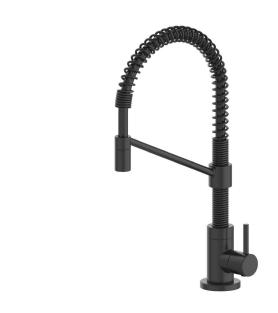

# FF-104

# **Drinking Water Filtration Faucet**

### **Available Finishes**

- Brushed Brass
- Matte Black
- Spot Free Stainless Steel
- Spot Free Antique Champagne Bronze